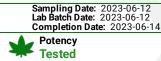

Batch # cbdfs25053123 Batch Date: 2023-06-08 Extracted From: hemp

Test Reg State: Florida

Production Facility: mn Production Date: 2023-05-31

Initial Gross Weight: 26.343 g Net Weight: 22.843 g

Number of Units:

100.000

100.000

100.000

100 000

| <b>⋄</b> Potency Summary       |                      |                    |                       |
|--------------------------------|----------------------|--------------------|-----------------------|
| Total Active THC None Detected |                      | Total Ac<br>0.580% | ctive CBD<br>22.060mg |
| 0.029%                         | Total CBG<br>1.100mg | Tota 0.014%        | al CBN<br>0.530mg     |
| Other Cannabinoids             |                      | Total Cannabinoids |                       |

0.019% J./20mg || **0.641**%

Lab Director/Principal Scientist Aixia Sun

-VAHCA

D.H.Sc., M.Sc., B.Sc., MT (AAB)

Definitions and Abbreviations used in this report: Total Active CBD = CBD + (CBD-A \* 0.877), \*Total CBDV = CBDV + (CBDVA \* 0.87), Total Active THC = THCA-A \* 0.877 + Delta 9 THC, Total THCV = THCV + (THCVA \* 0.87), CBG Total = (CBGA \* 0.877) + CBG, CBN Total = (CBNA \* 0.877) + CBN, Total CBC = CBC + (CBCA \* 0.877), Total THC-O-Acetate = Delta 8 THC-O-Acetate, Total THCP = Delta8-THCP, Delta9-THCP, Other Cannabinoids Total Cannabinoids - All the listed cannabinoids on the summary section, Total Detected Cannabinoids = Delta6al-Ba-THC + Total CBN + CBT + CBE + Delta8-THC + Total CBN + CBT + CBE + Delta8-Total CBD + Total CBD + Total THCP + CBL + Total THC + CBL + Total THC + Total CBC + Total CBD + CBT + CBE + Delta8-THC + Total CBD + CBT + CBE + Delta8-THC + Total CBD + CBT + CBE + Delta8-THC + Total CBD + CBT + Total THCP + Total CBD + CBT + Total THCP + CBL + Total THCP + CBL + Total THCP + Total CBD + CBT + TOTAL THCP + Total CBD + CBT +