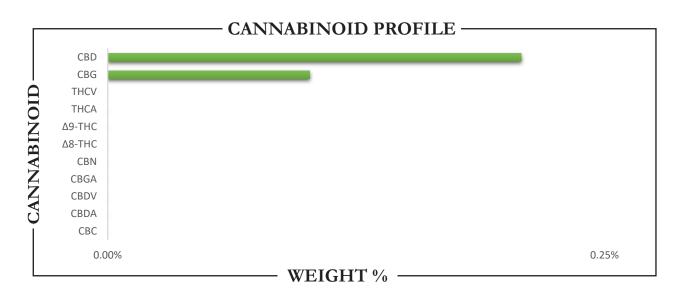

| TOTAL Δ9-THC | TOTAL CBD | TOTAL CANNABINOIDS |  |
|--------------|-----------|--------------------|--|
| ND           | 12.48 MG  | 18.59 MG           |  |

| CANNABINO                                                                                                                                                               | ID W              | EIGHT (%)                          | MG/Piece (6g)                                     |
|-------------------------------------------------------------------------------------------------------------------------------------------------------------------------|-------------------|------------------------------------|---------------------------------------------------|
| CBC                                                                                                                                                                     | <b>→</b>          | ND —                               | → ND                                              |
| CBD                                                                                                                                                                     | <b></b>           | 0.21                               | 12.48                                             |
| CBDA                                                                                                                                                                    | <b></b>           | ND —                               | → ND                                              |
| CBDV                                                                                                                                                                    | $\longrightarrow$ | ND —                               | → ND                                              |
| CBG                                                                                                                                                                     | <b></b>           | 0.10                               | <b>6.10</b>                                       |
| CBGA                                                                                                                                                                    | <b></b>           | ND —                               | → ND                                              |
| CBN                                                                                                                                                                     | <b>→</b>          | ND —                               | → ND                                              |
| $\Delta 8$ -THC                                                                                                                                                         | <b>→</b>          | ND —                               | → ND                                              |
| $\Delta$ 9-THC                                                                                                                                                          | <b>→</b>          | ND —                               | → ND                                              |
| THCA                                                                                                                                                                    | <b></b>           | ND —                               | → ND                                              |
| THCV                                                                                                                                                                    | <b>→</b>          | ND —                               | → ND                                              |
| Total CBD                                                                                                                                                               | <b>→</b>          | 0.21                               | 12.48                                             |
| Total CBG                                                                                                                                                               | <b></b>           | 0.10                               | 6.10                                              |
| Total THC                                                                                                                                                               | <b>→</b>          | ND —                               | → ND                                              |
| Analysis Method: TP-POT-05<br>By HPLC-VWD<br>Total THC = (0.877 x THCA) + Δ9<br>Total CBD = (0.877 x CBDA) + Cl<br>Total CBG = (0.877 x CBGA) + Cl<br>ND = Not Detected | BD Batch ID:      | y: BRB<br>8/19/2024<br>AUG1924A-PO | Analyzed By: BRB<br>Analysis Date: 8/19/2024<br>Г |