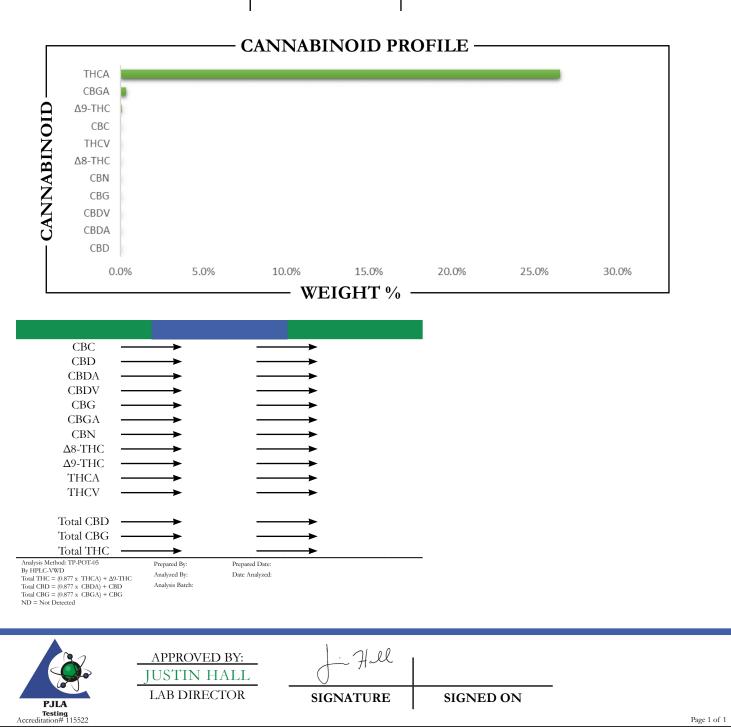

## **REPORT** PREPARED FOR:

PROJECT# LAB ID REPORT DATE



SAMPLE NAME: DATE RECEIVED:



This is a Badger Labs Certificate of Analysis and may not be reproduced without written approval from Badger Labs. Badger Labs maintains strict confidentiality of all client data. Any information regarding an analysis is shared only with the the individuals designated on the Laboratory Chain of Custody (COC) as contacts unless authorization is received. Limits of Quantification (LOQ) are available upon request. This report complies to the requirements of the ISO/IEC 17025:2017 standard. Review the results, expanded uncertainty and specifications to ensure they meet your requirements. Uncertainty values are available upon request.