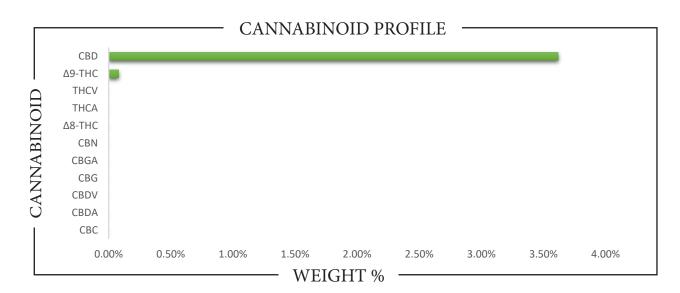

| r | TOTAL Δ9-THC | TOTAL CBD | TOTAL CANNABINOIDS |
|---|--------------|-----------|--------------------|
|   | 44.81 MG     | 2051.3 MG | 2096.1 MG          |

| CANNABINOID                                                                                                                                                                           | W]                                | EIGHT (%)                     | N                                   | IG/56.7g        |
|---------------------------------------------------------------------------------------------------------------------------------------------------------------------------------------|-----------------------------------|-------------------------------|-------------------------------------|-----------------|
| CBC -                                                                                                                                                                                 | <b>→</b>                          | ND —                          | <b></b>                             | ND              |
| CBD -                                                                                                                                                                                 | <b></b>                           | 3.618 —                       | <b></b>                             | 2051.28         |
| CBDA -                                                                                                                                                                                | <b></b>                           | ND —                          | <b></b>                             | ND              |
| CBDV -                                                                                                                                                                                | <b></b>                           | ND —                          | <b></b>                             | ND              |
| CBG -                                                                                                                                                                                 | <b></b>                           | ND —                          | <b></b>                             | ND              |
| CBGA -                                                                                                                                                                                | <b></b>                           | ND —                          | <b></b>                             | ND              |
| CBN -                                                                                                                                                                                 | <b></b>                           | ND —                          | <b></b>                             | ND              |
| $\Delta 8$ -THC –                                                                                                                                                                     | <b></b>                           | ND —                          | <b></b>                             | ND              |
| $\Delta$ 9-THC –                                                                                                                                                                      | <b></b>                           | 0.079 —                       | <b></b>                             | 44.81           |
| THCA -                                                                                                                                                                                | <b></b>                           | ND —                          | <b></b>                             | ND              |
| THCV -                                                                                                                                                                                | <b></b>                           | ND —                          | <b></b>                             | ND              |
| Total CBD -                                                                                                                                                                           | <b></b>                           | 3.618 —                       | <b></b>                             | 2051.28         |
| Total CBG -                                                                                                                                                                           | <b></b>                           | ND —                          | <b></b>                             | ND              |
| Total THC -                                                                                                                                                                           | <b>→</b>                          | 0.079 —                       | <b></b>                             | 44.81           |
| Analysis Method: TP-POT-05<br>By HPILC-VWD<br>Total THC = (0.877 x THCA) + $\Delta$ 9-TH<br>Total CBD = (0.877 x CBDA) + CBD<br>Total CBG = (0.877 x CBGA) + CBG<br>ND = Not Detected | Prepared By: Prep Date: Batch ID: | BRB<br>3/3/2025<br>MAR0325A-P | Analyzed By:<br>Analysis Date<br>OT | BRB<br>3/3/2025 |